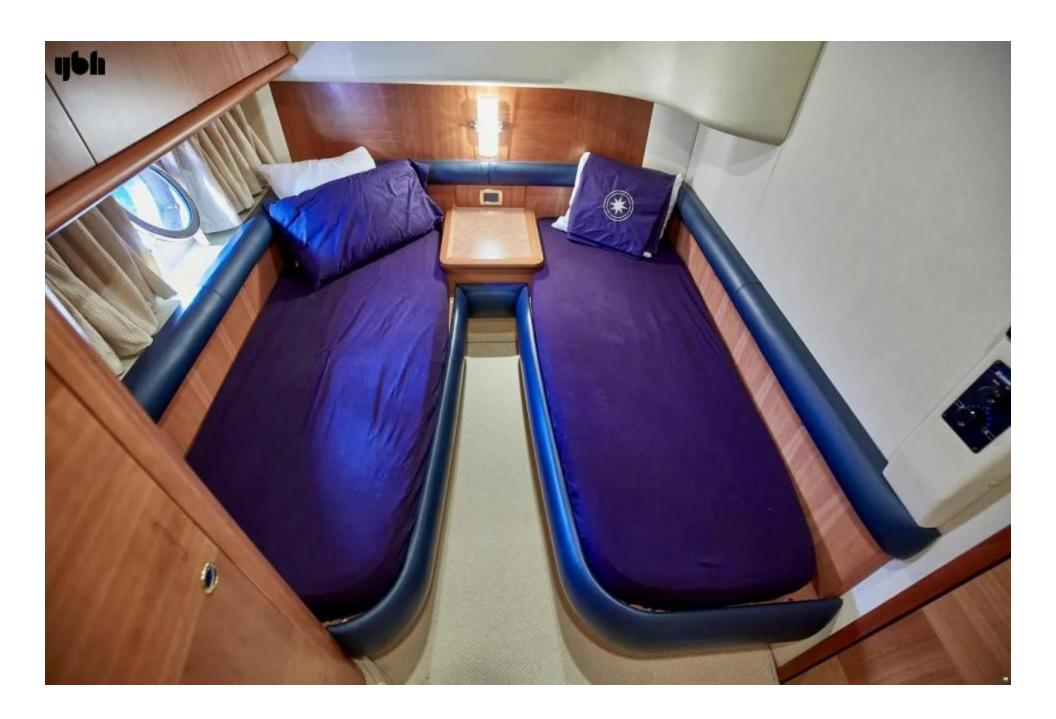

850

• Drive Type: Shaft Drive

• Power: 715 hp

#### **Dimensions**

• LOA: 17 m 50 cm

• Beam: 4 m 75 cm

• Max Draft: 1 m 70 cm

#### **Speed**

• Cruising Speed: 27kn

• Max Speed: 31kn

#### **Tanks**

• Fuel: 2,520 I

• Fresh Water: 640 I

Cabins: 3Heads: 2

#### **Maintenance**

- Large motor service by Caterpillar Partner in 2022
- Generator service in 2022
- Service Batteries New in 2022
- Engine Batterie New in 2022
- Generator Battery New in 2023
- Watermaker Service 2023

#### **Navigation Equipment**

New Instruments in 2022

- Raymarine Plotter No. 2
- Raymarine Depth No. 2
- Raymarine Autopilot No. 2
- Vesper Cortex V1 UKW + H1P Handheld
- Garmin Fusion Marine Audio No. 2 + Speakers Flybridge and Cockpit
- Teltonika LTE Router + 2 Antenna Wifi + LAN Network