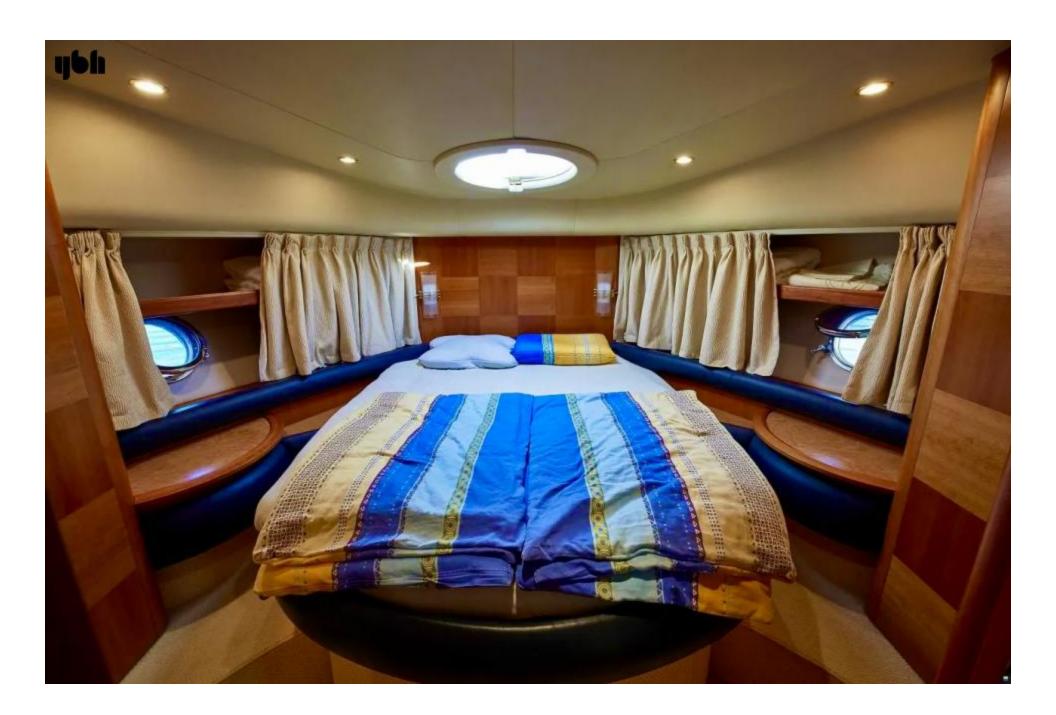

: 850

• Drive Type: Shaft Drive

• Power: 715 hp

#### **Dimensions**

• LOA: 17 m 50 cm

• Beam: 4 m 75 cm

• Max Draft: 1 m 70 cm

#### **Speed**

• Cruising Speed: 27kn

• Max Speed: 31kn

#### **Tanks**

• Fuel: 2,520 I

• Fresh Water: 640 I

Cabins: 3Heads: 2

#### **Maintenance**

- Large motor service by Caterpillar Partner in 2022
- Generator service in 2022
- Service Batteries New in 2022
- Engine Batterie New in 2022
- Generator Battery New in 2023
- Watermaker Service 2023

#### **Navigation Equipment**

New Instruments in 2022

- Raymarine Plotter No. 2
- Raymarine Depth No. 2
- Raymarine Autopilot No. 2
- Vesper Cortex V1 UKW + H1P Handheld
- Garmin Fusion Marine Audio No. 2 + Speakers Flybridge and Cockpit
- Teltonika LTE Router + 2 Antenna Wifi + LAN Network