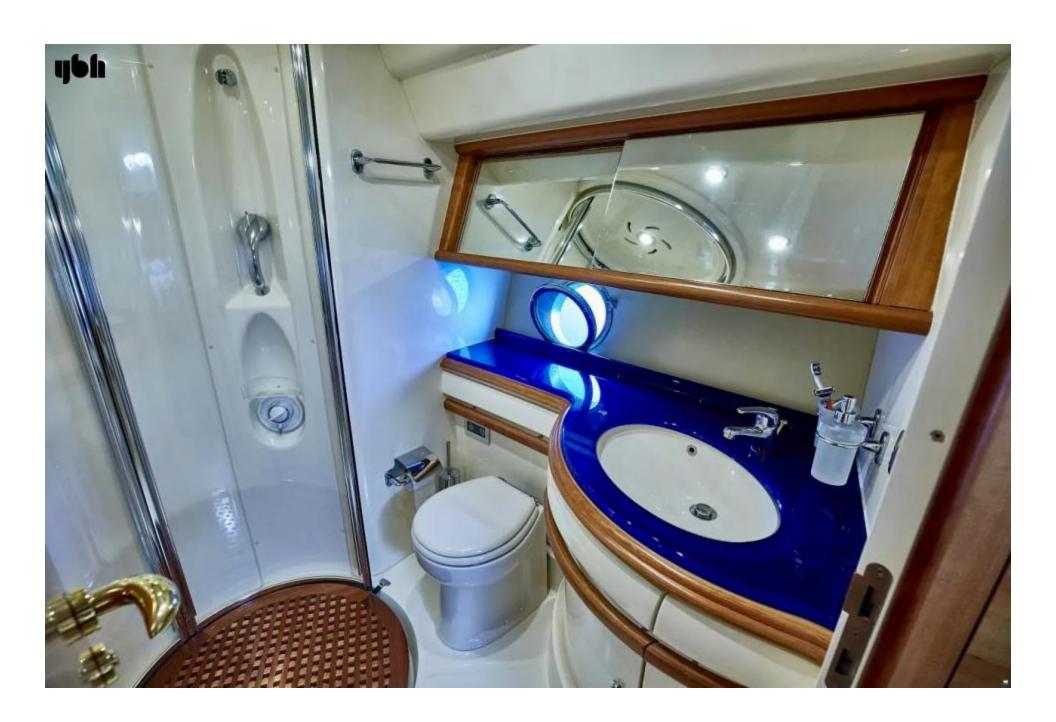

0

• Drive Type: Shaft Drive

• Power: 715 hp

#### **Dimensions**

• LOA: 17 m 50 cm

• Beam: 4 m 75 cm

• Max Draft: 1 m 70 cm

#### **Speed**

• Cruising Speed: 27kn

• Max Speed: 31kn

#### **Tanks**

• Fuel: 2,520 I

• Fresh Water: 640 I

Cabins: 3Heads: 2

#### **Maintenance**

- Large motor service by Caterpillar Partner in 2022
- Generator service in 2022
- Service Batteries New in 2022
- Engine Batterie New in 2022
- Generator Battery New in 2023
- Watermaker Service 2023

#### **Navigation Equipment**

New Instruments in 2022

- Raymarine Plotter No. 2
- Raymarine Depth No. 2
- Raymarine Autopilot No. 2
- Vesper Cortex V1 UKW + H1P Handheld
- Garmin Fusion Marine Audio No. 2 + Speakers Flybridge and Cockpit
- Teltonika LTE Router + 2 Antenna Wifi + LAN Network