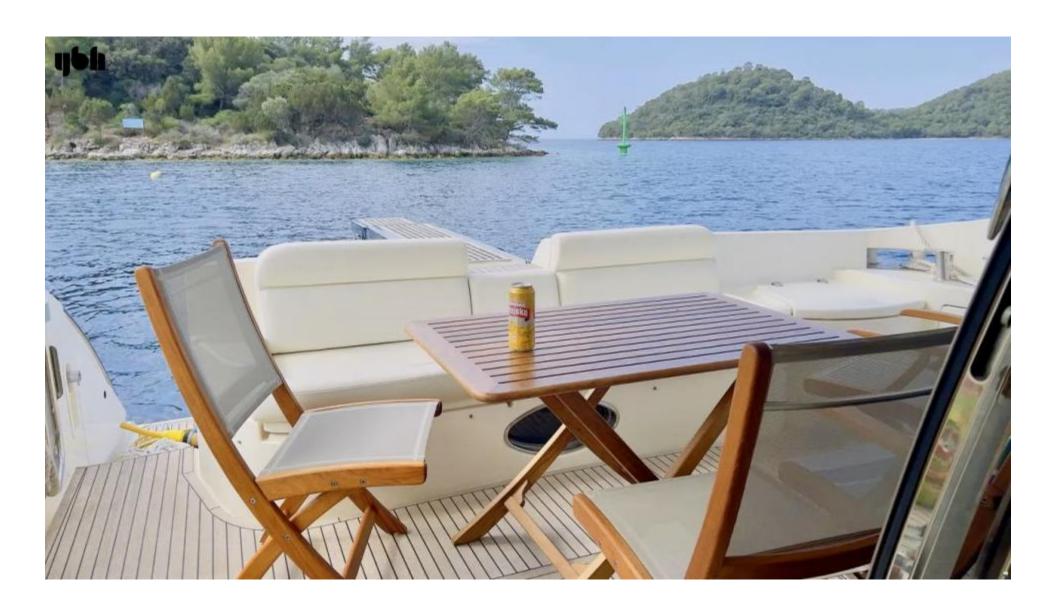

#### Fully Serviced - Privately Used - EU VAT Paid

Discover the 2006 Azimut 55 Evolution, a testament to luxury and performance. In 2022, it underwent a significant motor service by a Caterpillar Partner, ensuring peak performance. in 2022, also of new instruments been installed, blending advanced technology with reliability. Maintained in great condition and used privately with her EU VAT paid, this yacht offers an unparalleled boating experience. Ideal for those seeking a blend of classic elegance and modern amenities.

#### **Dimensions**

• LOA: 17 m 50 cm

• Beam: 4 m 75 cm

• Max Draft: 1 m 70 cm

#### **Tanks**

• Fuel: 2,520 I

• Fresh Water: 640 I

Cabins: 3Heads: 2