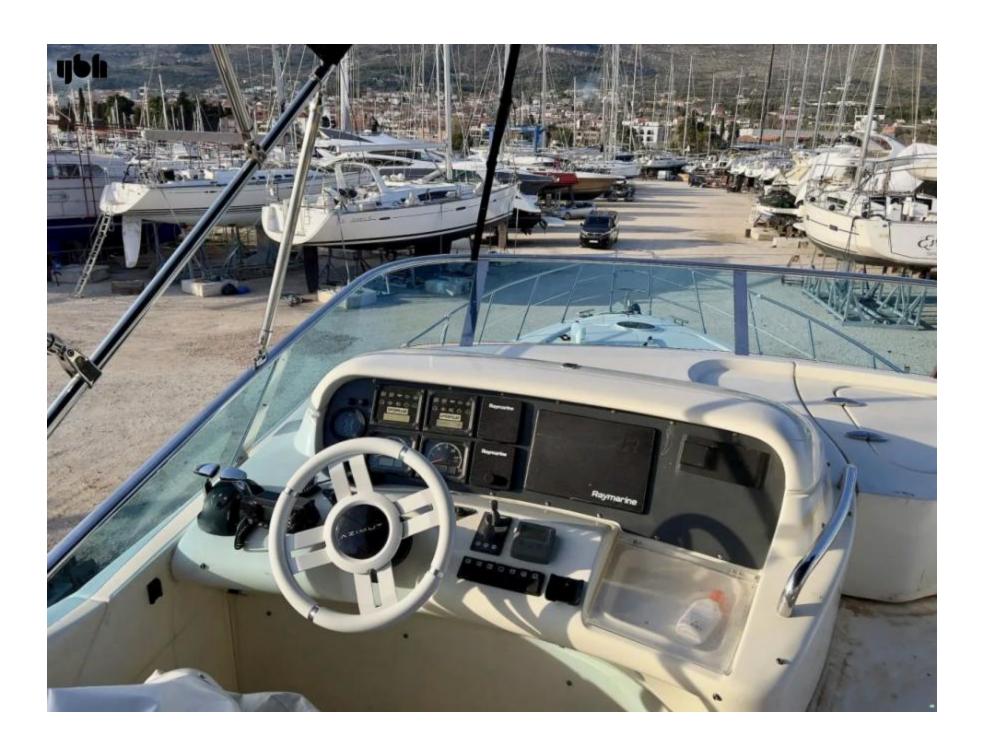

#### **Navigation Equipment**

New Instruments in 2022

- Raymarine Plotter No. 2
- Raymarine Depth No. 2
- Raymarine Autopilot No. 2
- Vesper Cortex V1 UKW + H1P Handheld
- Garmin Fusion Marine Audio No. 2 + Speakers Flybridge and Cockpit
- Teltonika LTE Router + 2 Antenna Wifi + LAN Network