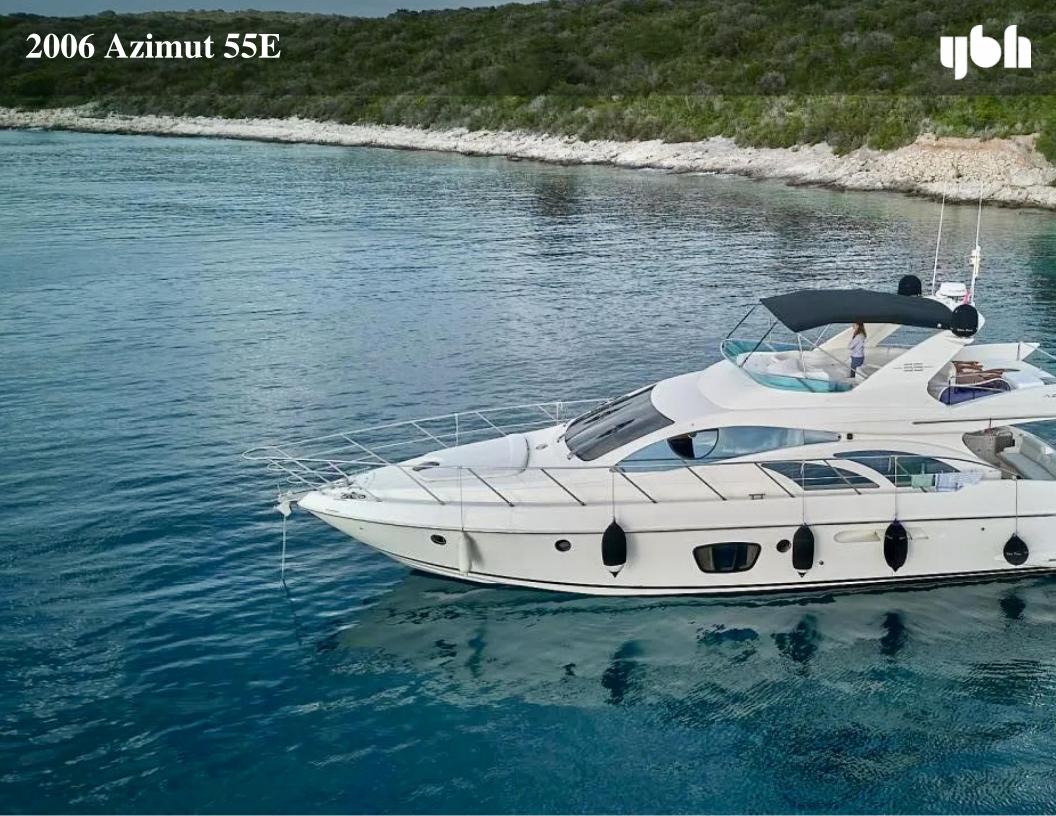

# **Main Info**

 **Length** 17.50

**Built** 2006

**Model** 55E

**Builder** 

**Azimut Yachts** 

Location

Split, Croatia

#### Fully Serviced - Privately Used - EU VAT Paid

Discover the 2006 Azimut 55 Evolution, a testament to luxury and performance. In 2022, it underwent a significant motor service by a Caterpillar Partner, ensuring peak performance. in 2022, also of new instruments been installed, blending advanced technology with reliability. Maintained in great condition and used privately with her EU VAT paid, this yacht offers an unparalleled boating experience. Ideal for those seeking a blend of classic elegance and modern amenities.