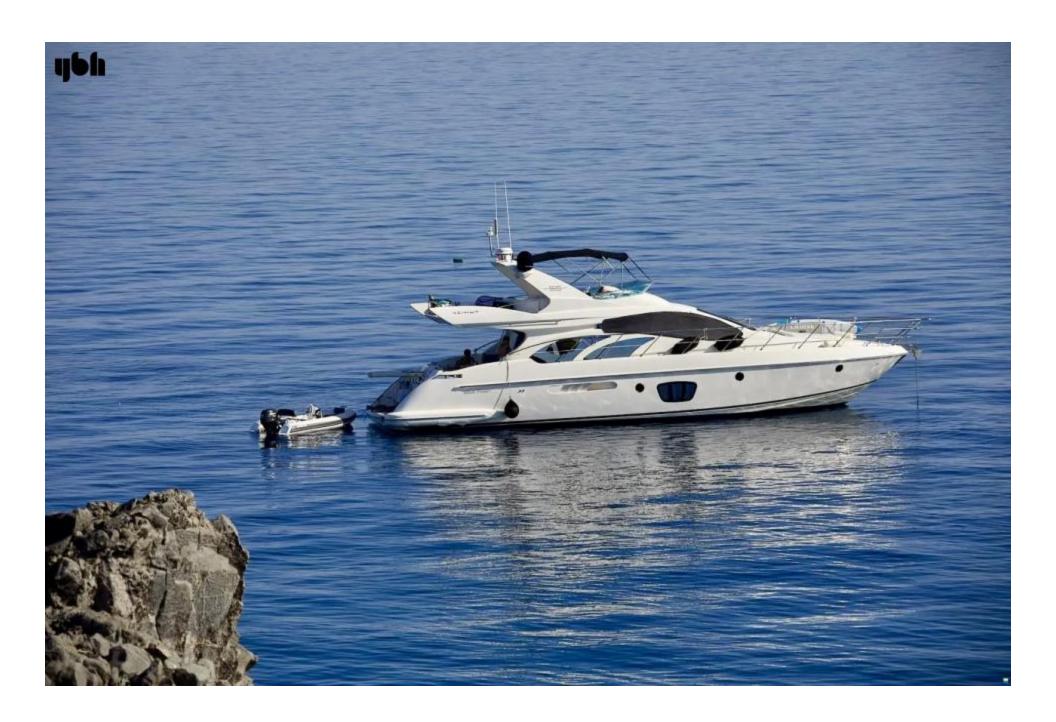

# **Main Info**

 **Length** 17.50

**Built** 2006

**Model** 55E

**Builder** 

**Azimut Yachts** 

Location

Split, Croatia

#### Fully Serviced - Privately Used - EU VAT Paid

Discover the 2006 Azimut 55 Evolution, a testament to luxury and performance. In 2022, it underwent a significant motor service by a Caterpillar Partner, ensuring peak performance. in 2022, also of new instruments been installed, blending advanced technology with reliability. Maintained in great condition and used privately with her EU VAT paid, this yacht offers an unparalleled boating experience. Ideal for those seeking a blend of classic elegance and modern amenities.