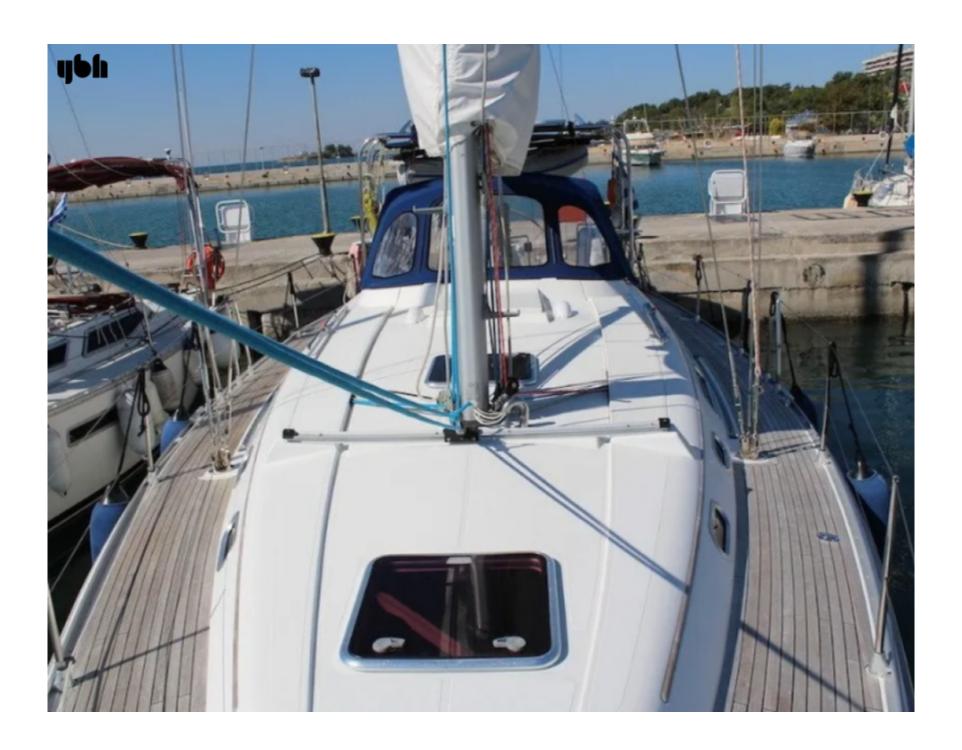

Tanks**

• Fuel: 140 I

• Fresh Water: 325 I

• Double Berths: 6

• Cabins: 3

• Heads: 2

#### **Electrical Equipment**

- Bow Thruster
- Solar Panels
- Shore Power Inlet

#### **Navigation and Communication Equipment**

- B&G GPS/Plotter
- B&G Log Speedometer
- B&G Depth Sounder
- Autopilot
- VHF

#### **Domestic Equipment**

- Oven
- Fridge
- Saloon Table
- TV
- Double Sink

#### **Accommodation**

3 x Guest Cabins & 2 Electric Heads

- Owner's Cabin with a Double Bed and En-Suite Facilities
- 2 x Guest Cabins with a Double Bed
- Electric Head and Shower

#### **Deck Equipment**

• Bimini Top

- Sprayhood
- Electric Windlass
- Cockpit Cushions
- 4 x Manual Winches
- Manual Gangway
- Swimming Ladder
- Cockpit Table

#### Sails & Rigging

- Battened Mainsail
- Genoa
- Self Tacking Jib













# y6h