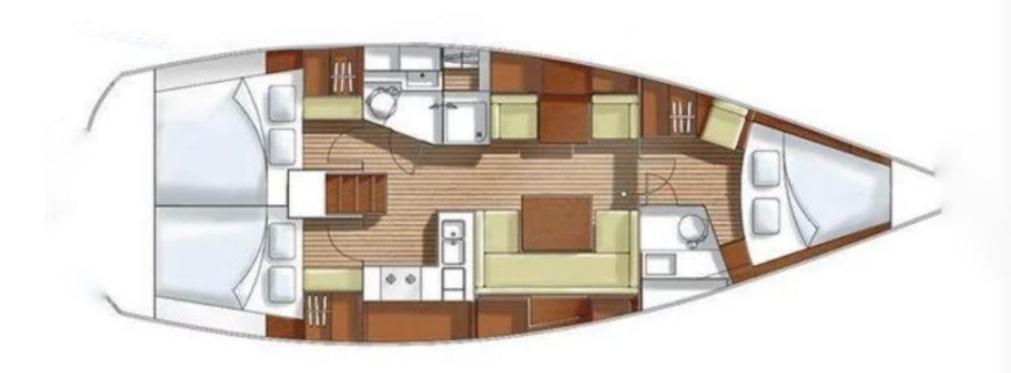

#### **Accommodation**

3 x Guest Cabins & 2 Electric Heads

- Owner's Cabin with a Double Bed and En-Suite Facilities
- 2 x Guest Cabins with a Double Bed
- Electric Head and Shower

#### **Tanks**

• Fuel: 140 I

• Fresh Water: 325 I

• Double Berths: 6

• Cabins: 3

• Heads: 2