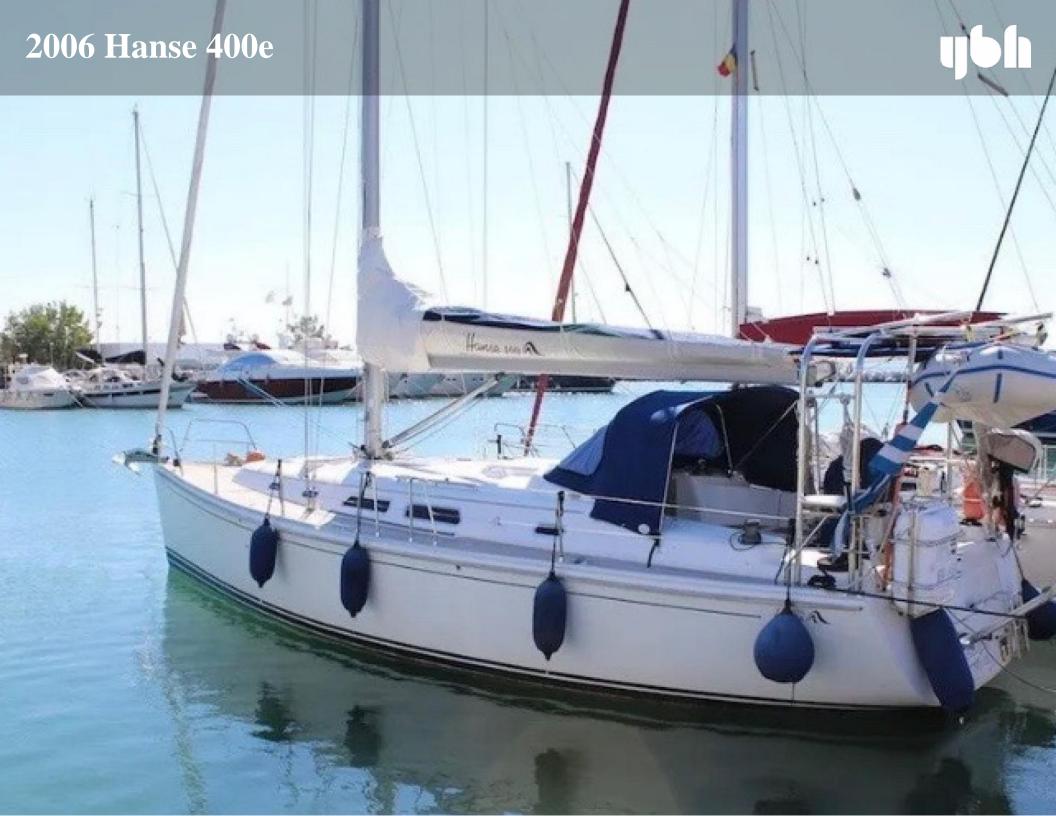

#### **Immediately Available - Excellent Condition**

The Hanse 400e is a sailing yacht produced by the German yacht manufacturer Hanse Yachts. The Hanse 400e features a modern and sleek design with a performance-oriented hull. The deck layout is optimised for ease of handling and sailing comfort. The deck is typically designed with a spacious cockpit, allowing for easy movement and comfortable seating for the crew. The yacht may have a self-tacking jib system, making it easier to handle the sails.

#### **Key Features:**

- Bow Thruster
- Solar Panels
- Bimini & Sprayhood

Contact us for more information.