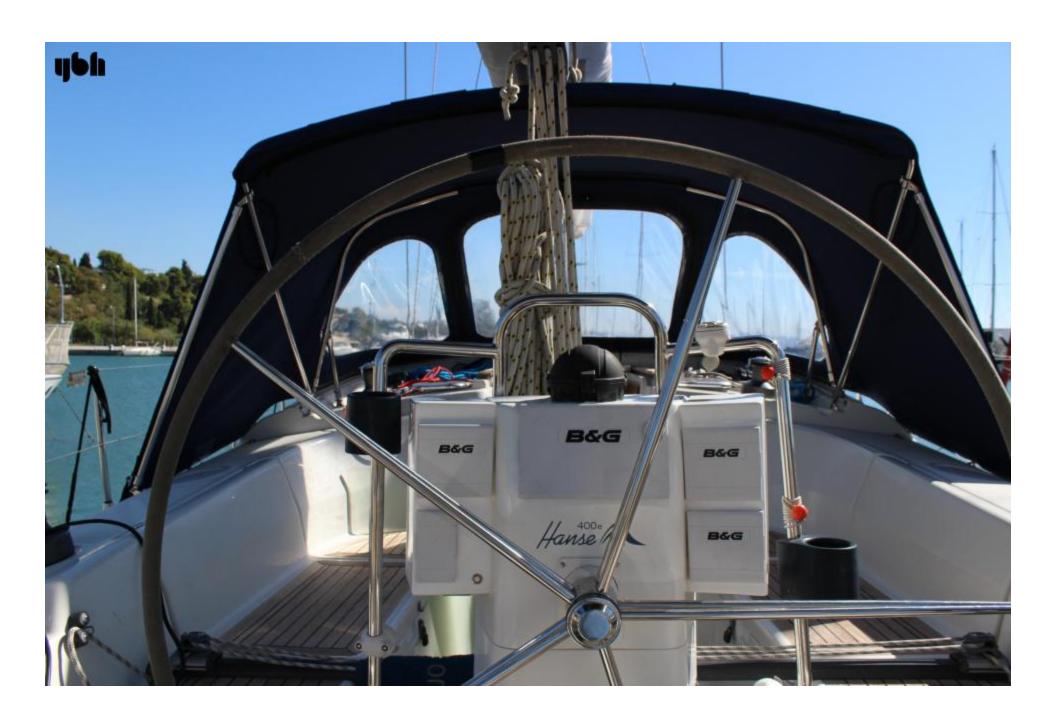

#### **Navigation and Communication Equipment**

- B&G GPS/Plotter
- B&G Log Speedometer
- B&G Depth Sounder
- Autopilot
- VHF