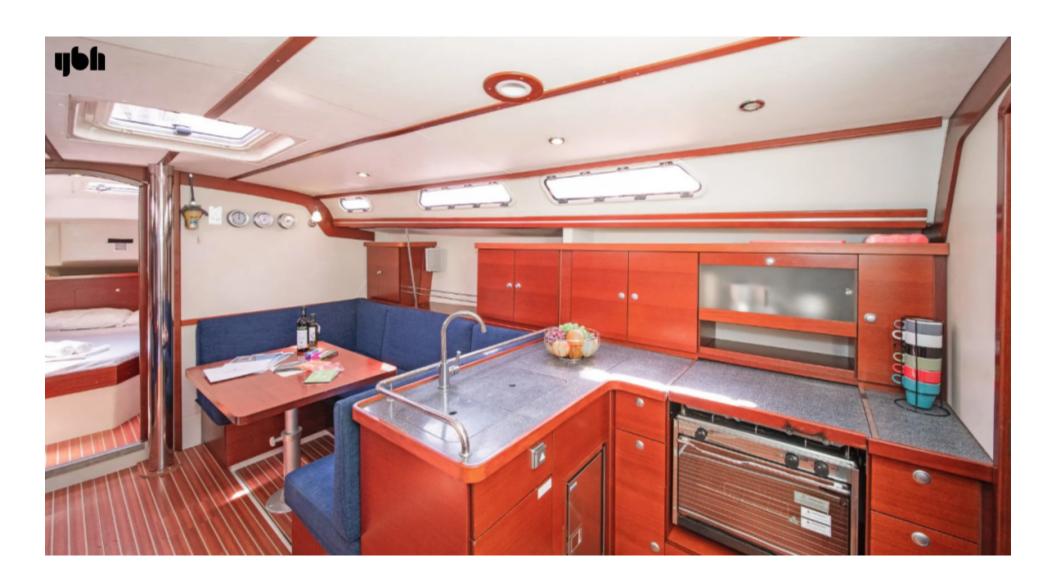

#### **Domestic Equipment**

- Oven
- Fridge
- Saloon Table
- TV
- Double Sink

#### **Tanks**

• Fuel: 140 I

• Fresh Water: 325 I

• Double Berths: 6

• Cabins: 3

• Heads: 2