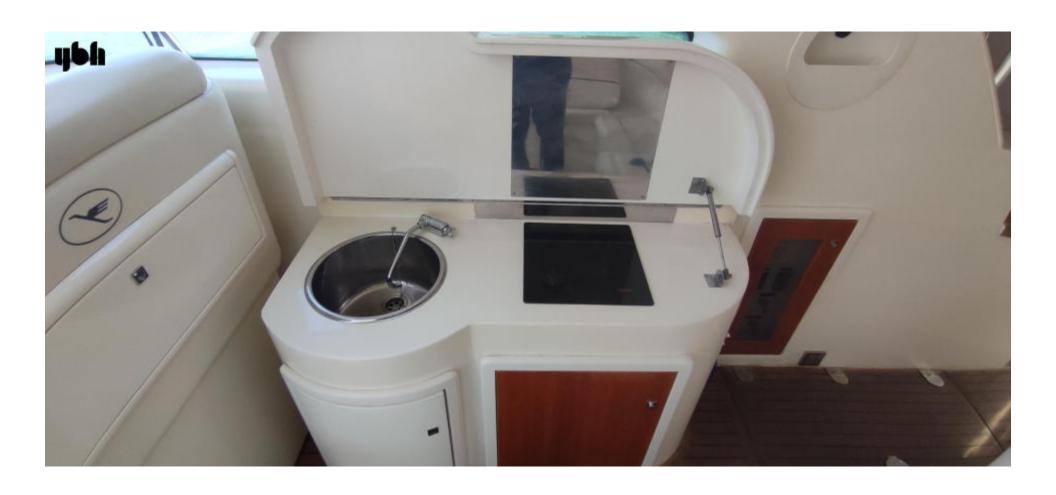

#### **Domestic Equipment**

- Electric Oven
- Microwave Oven
- 2 x Fridges
- Freezer
- TV
- Stereo
- Interior Speakers
- Pressurised Water System