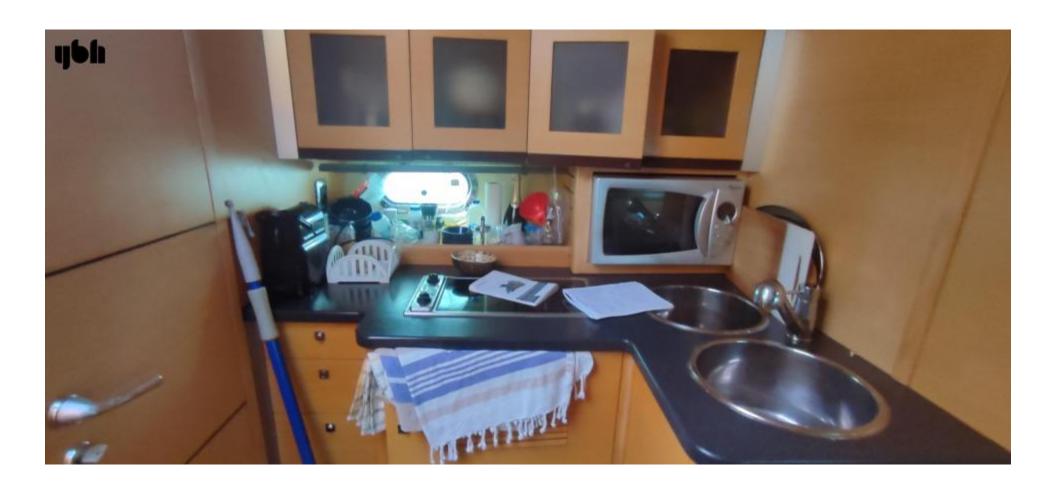

#### **Domestic Equipment**

- Electric Oven
- Microwave Oven
- 2 x Fridges
- Freezer
- TV
- Stereo
- Interior Speakers
- Pressurised Water System