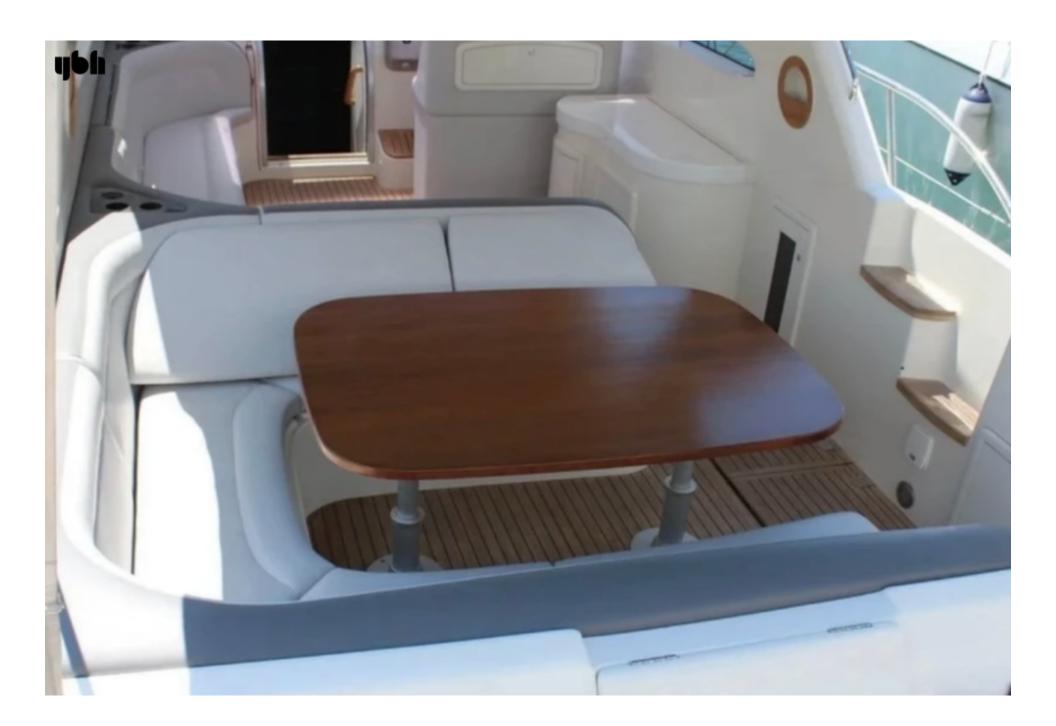

#### **Domestic Equipment**

- Electric Oven
- Microwave Oven
- 2 x Fridges
- Freezer
- TV
- Stereo
- Interior Speakers
- Pressurised Water System

#### **Accomodation**

• 3 x Guest Cabins

• 2 x Heads