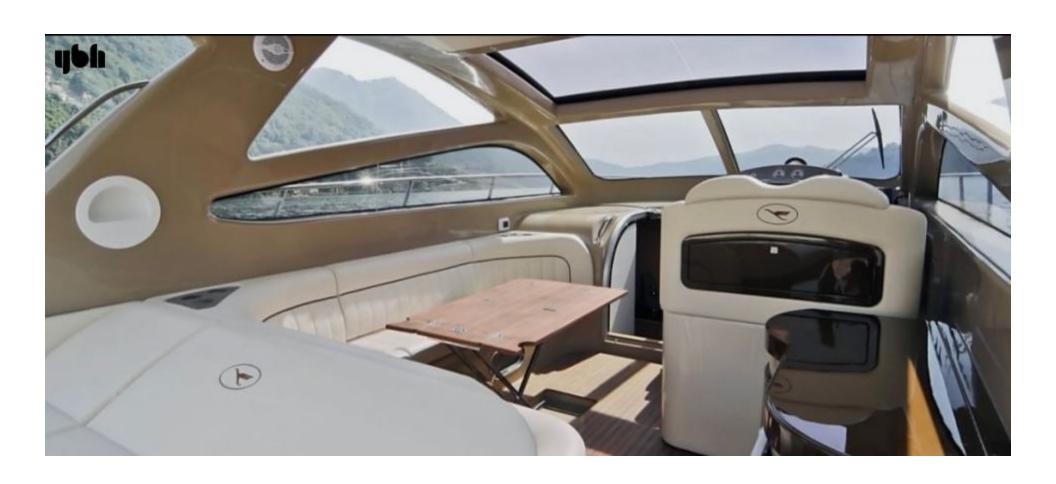

#### **VAT Paid - IPS Drives - Excellent Condition**

The Airon Marine 4300 T-Top is a stylish and performance-oriented luxury motor yacht that has stood the test of time since its manufacturing year in 2006. This model, known for its sleek design and impressive features, offers a combination of comfort and functionality for discerning yacht enthusiasts.

#### **Key Features**

- Mase Generator 3.5KW with 300hrs
- 4 x Service Batteries (2022)
- 2.5m Dinghy with 4hp Yamaha Outboard
- Open deck layout with the T-Top design

Contact us for more information.