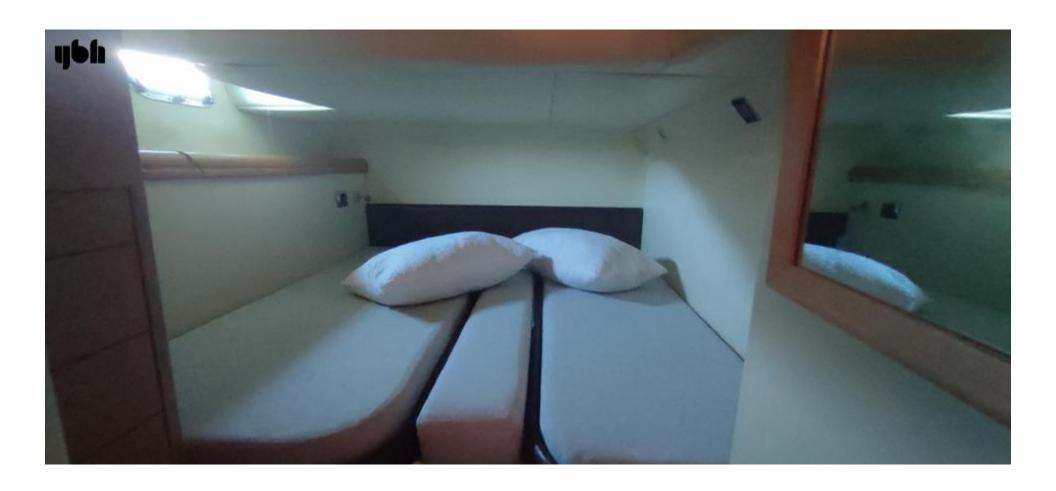

cm

• Max Draft: 3 m 74 cm

• Cabins: 3

• Heads: 2

#### **Electrical Equipment**

- MASE 3.5KW Generator with 300hrs
- Bow Thruster
- Alternators
- Battery charger
- 4 x Service Batteries (2022)
- 2 x Engine Batteries
- Air Conditioning

#### **Navigation & Communication Equipment**

- Raymarine GPS/Plotter
- Raymarine Echosounder
- Cobra VHF

#### **Domestic Equipment**

- Electric Oven
- Microwave Oven
- 2 x Fridges
- Freezer
- TV
- Stereo
- Interior Speakers
- Pressurised Water System

#### **Accomodation**

• 3 x Guest Cabins

• 2 x Heads

#### **Deck Equipment**

- Quick Electric Windlass
- Chain Counter
- 8 x Fenders
- Hydraulic Gangway with Teak
- Bathing Ladder
- Sunbathing Cushions
- Transom Shower

#### **Tender**

• 2.5m Tender with Yamaha 4hp Outboard



























# ybh