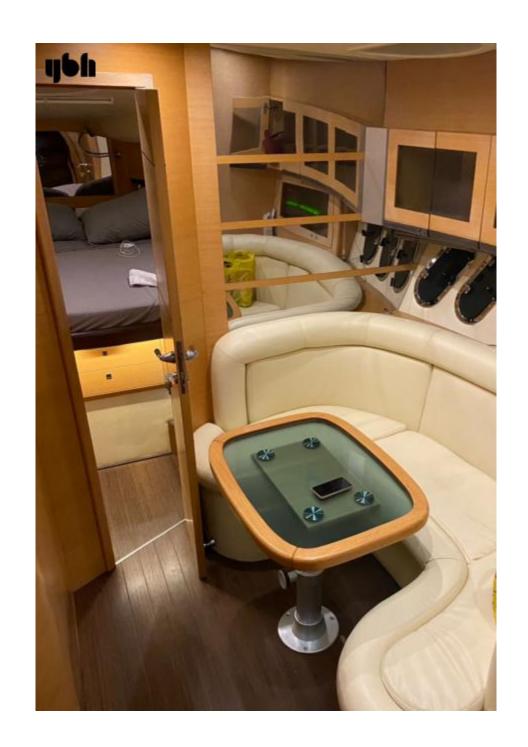

2 m 35 cm

• Max Draft: 3 m 74 cm

• Cabins: 3

• Heads: 2

#### **Electrical Equipment**

- MASE 3.5KW Generator with 300hrs
- Bow Thruster
- Alternators
- Battery charger
- 4 x Service Batteries (2022)
- 2 x Engine Batteries
- Air Conditioning

#### **Navigation & Communication Equipment**

- Raymarine GPS/Plotter
- Raymarine Echosounder
- Cobra VHF

#### **Domestic Equipment**

- Electric Oven
- Microwave Oven
- 2 x Fridges
- Freezer
- TV
- Stereo
- Interior Speakers
- Pressurised Water System

#### **Accomodation**

• 3 x Guest Cabins

• 2 x Heads

#### **Deck Equipment**

- Quick Electric Windlass
- Chain Counter
- 8 x Fenders
- Hydraulic Gangway with Teak
- Bathing Ladder
- Sunbathing Cushions
- Transom Shower

#### **Tender**

• 2.5m Tender with Yamaha 4hp Outboard



























# ybh