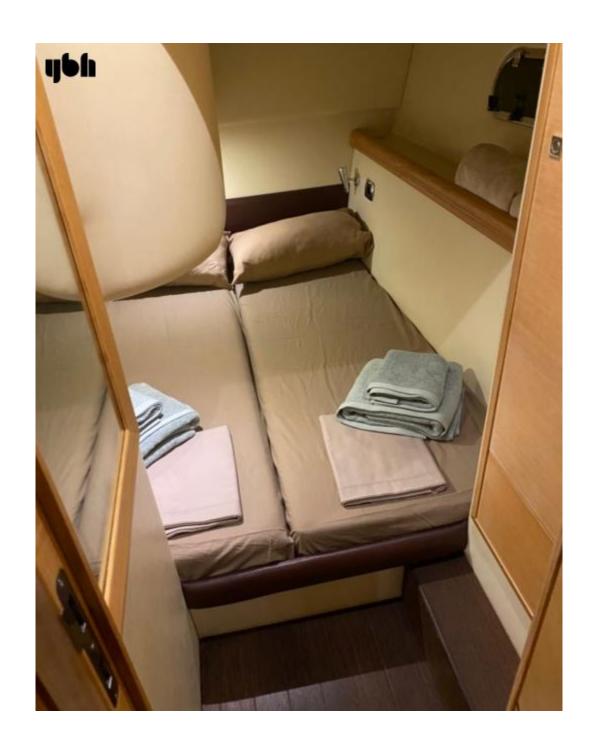

35 cm

• Max Draft: 3 m 74 cm

• Cabins: 3

• Heads: 2

#### **Electrical Equipment**

- MASE 3.5KW Generator with 300hrs
- Bow Thruster
- Alternators
- Battery charger
- 4 x Service Batteries (2022)
- 2 x Engine Batteries
- Air Conditioning

#### **Navigation & Communication Equipment**

- Raymarine GPS/Plotter
- Raymarine Echosounder
- Cobra VHF

#### **Domestic Equipment**

- Electric Oven
- Microwave Oven
- 2 x Fridges
- Freezer
- TV
- Stereo
- Interior Speakers
- Pressurised Water System

#### **Accomodation**

• 3 x Guest Cabins

• 2 x Heads

#### **Deck Equipment**

- Quick Electric Windlass
- Chain Counter
- 8 x Fenders
- Hydraulic Gangway with Teak
- Bathing Ladder
- Sunbathing Cushions
- Transom Shower

#### **Tender**

• 2.5m Tender with Yamaha 4hp Outboard



























# ybh