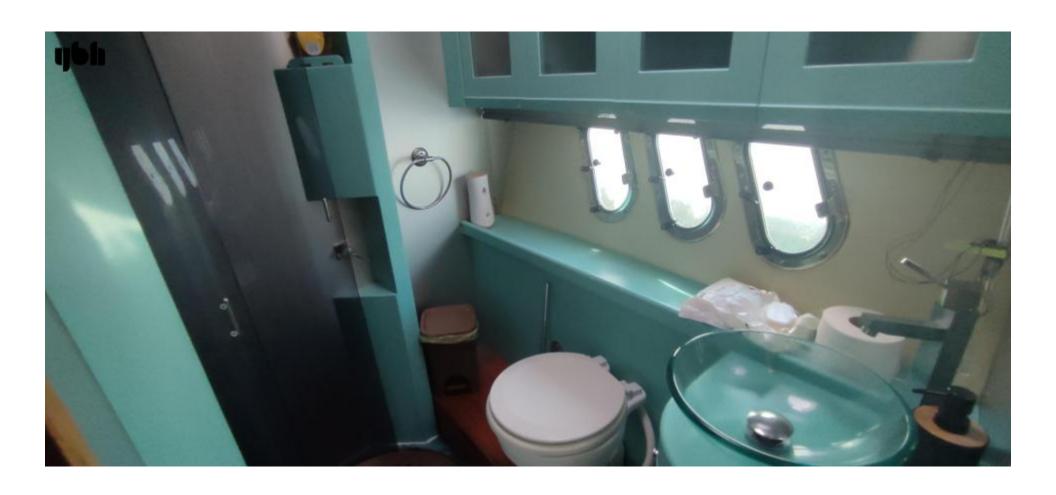

m

• Max Draft: 3 m 74 cm

• Cabins: 3

• Heads: 2

#### **Electrical Equipment**

- MASE 3.5KW Generator with 300hrs
- Bow Thruster
- Alternators
- Battery charger
- 4 x Service Batteries (2022)
- 2 x Engine Batteries
- Air Conditioning

#### **Navigation & Communication Equipment**

- Raymarine GPS/Plotter
- Raymarine Echosounder
- Cobra VHF

#### **Domestic Equipment**

- Electric Oven
- Microwave Oven
- 2 x Fridges
- Freezer
- TV
- Stereo
- Interior Speakers
- Pressurised Water System

#### **Accomodation**

• 3 x Guest Cabins

• 2 x Heads

#### **Deck Equipment**

- Quick Electric Windlass
- Chain Counter
- 8 x Fenders
- Hydraulic Gangway with Teak
- Bathing Ladder
- Sunbathing Cushions
- Transom Shower

#### **Tender**

• 2.5m Tender with Yamaha 4hp Outboard



























# ybh