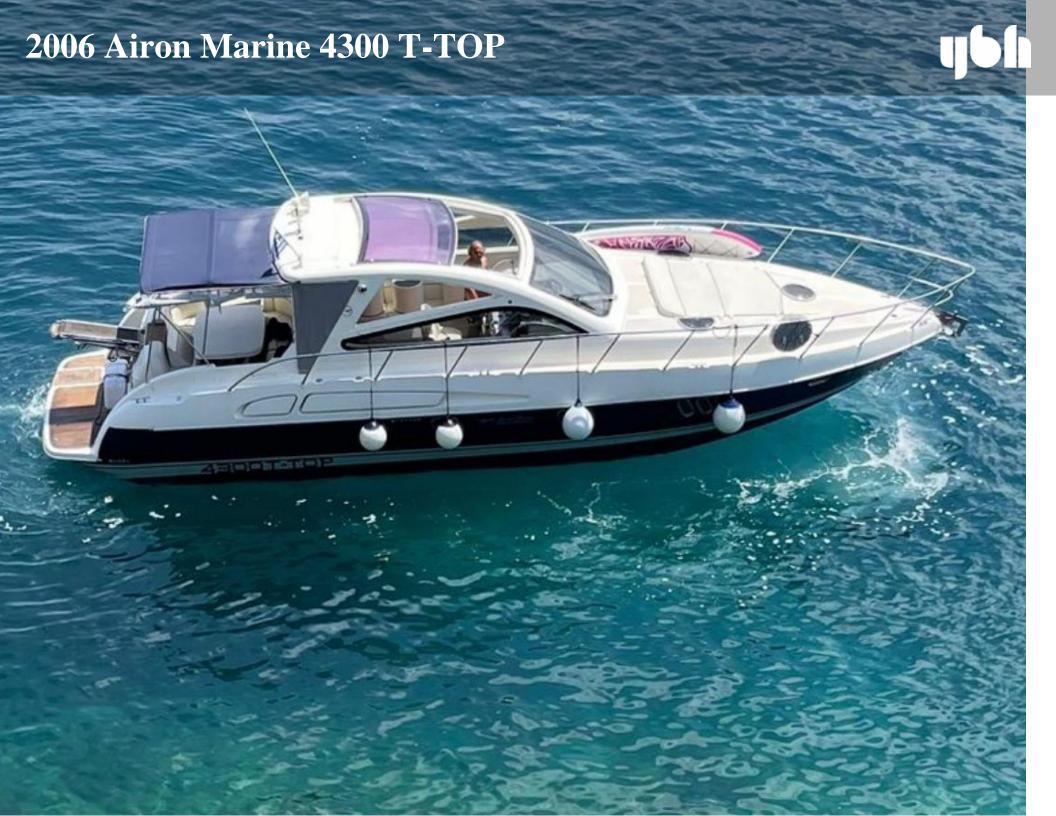

## **Main Info**

**Price** €196000

Length 13,45 **Built** 2006

Model

4300 T-TOP

**Builder** 

Airon Marine

Location

#### **VAT Paid - IPS Drives - Excellent Condition**

The Airon Marine 4300 T-Top is a stylish and performance-oriented luxury motor yacht that has stood the test of time since its manufacturing year in 2006. This model, known for its sleek design and impressive features, offers a combination of comfort and functionality for discerning yacht enthusiasts.

#### **Key Features**

- Mase Generator 3.5KW with 300hrs
- 4 x Service Batteries (2022)
- 2.5m Dinghy with 4hp Yamaha Outboard
- Open deck layout with the T-Top design

Contact us for more information.