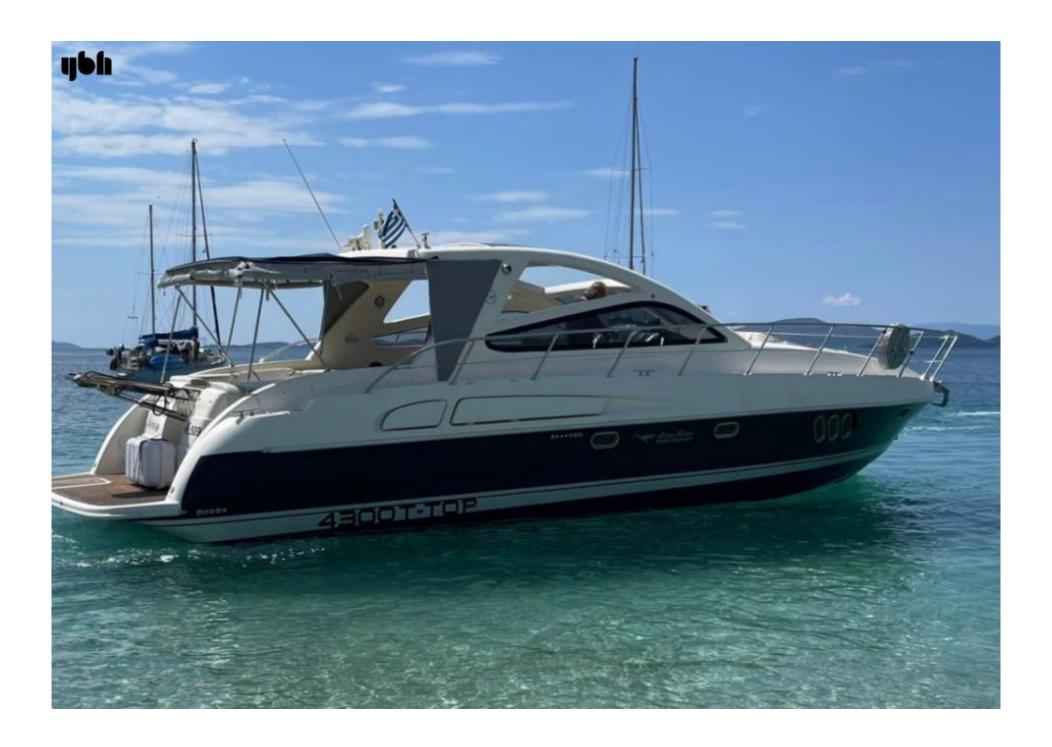

#### **VAT Paid - IPS Drives - Excellent Condition**

The Airon Marine 4300 T-Top is a stylish and performance-oriented luxury motor yacht that has stood the test of time since its manufacturing year in 2006. This model, known for its sleek design and impressive features, offers a combination of comfort and functionality for discerning yacht enthusiasts.