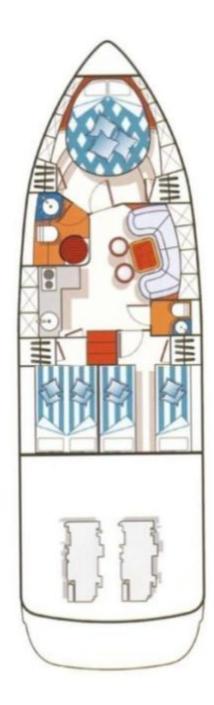

#### **Dimensions**

• LOA: 13 m 45 cm

• Beam: 2 m 35 cm

• Max Draft: 3 m 74 cm

• Cabins: 3

• Heads: 2

#### **Accomodation**

• 3 x Guest Cabins

• 2 x Heads