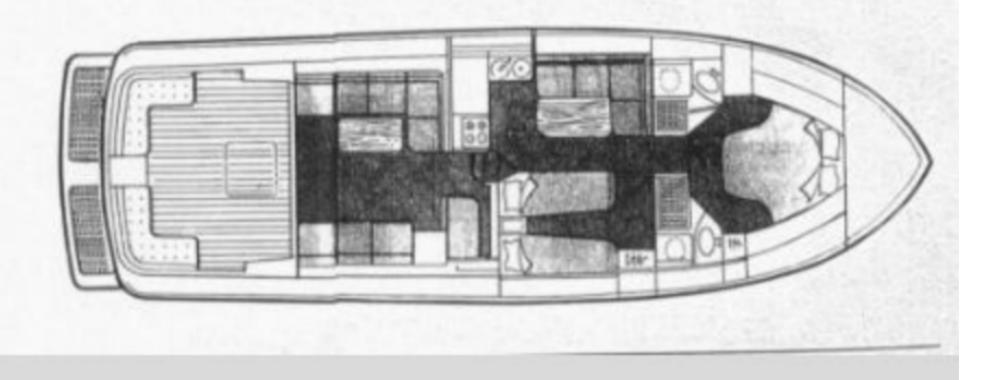

#### **Accommodations**

2 x Guest Cabins & 2 x Heads

- 1 x Double Cabin
- 1 x Twin Cabin
- Second Saloon can be converted to 3rd cabin

#### **Dimensions**

• LOA: 13 m 72 cm

• Beam: 4 m 20 cm

• Max Draft: 1 m 9 cm