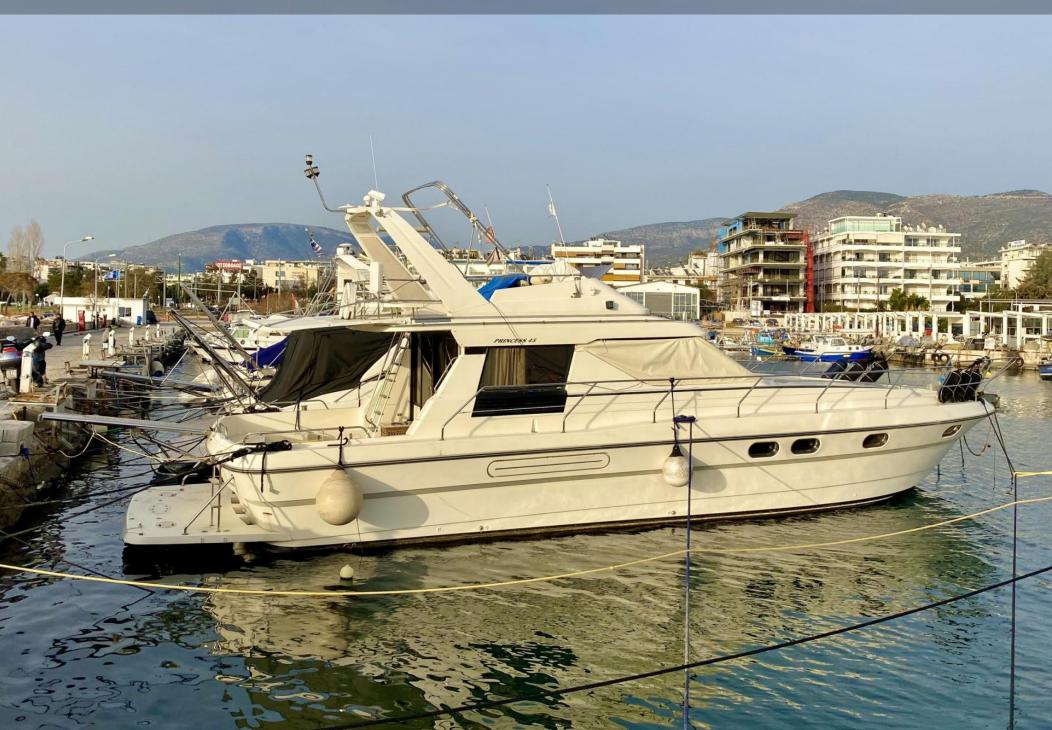

## 1989 Princess 45 Fly

### **Main Info**

 **Length** 13.72

**Built** 1989

**Model** 45 Fly

Builder

**Princess Yachts** 

**Location** Athens

**Accomodation** 2

#### **VAT Paid - Fully Equipped - Engine Service (2022)**

This Princess 45 of 1989, one of the finest boats ever made, has been only privately used. Designed by the famous Bernard Olesinski, this Deep-Vee yacht cruises like only a few, even modern boats, do so. Powered by Caterpillar with new propellers & transmissions.