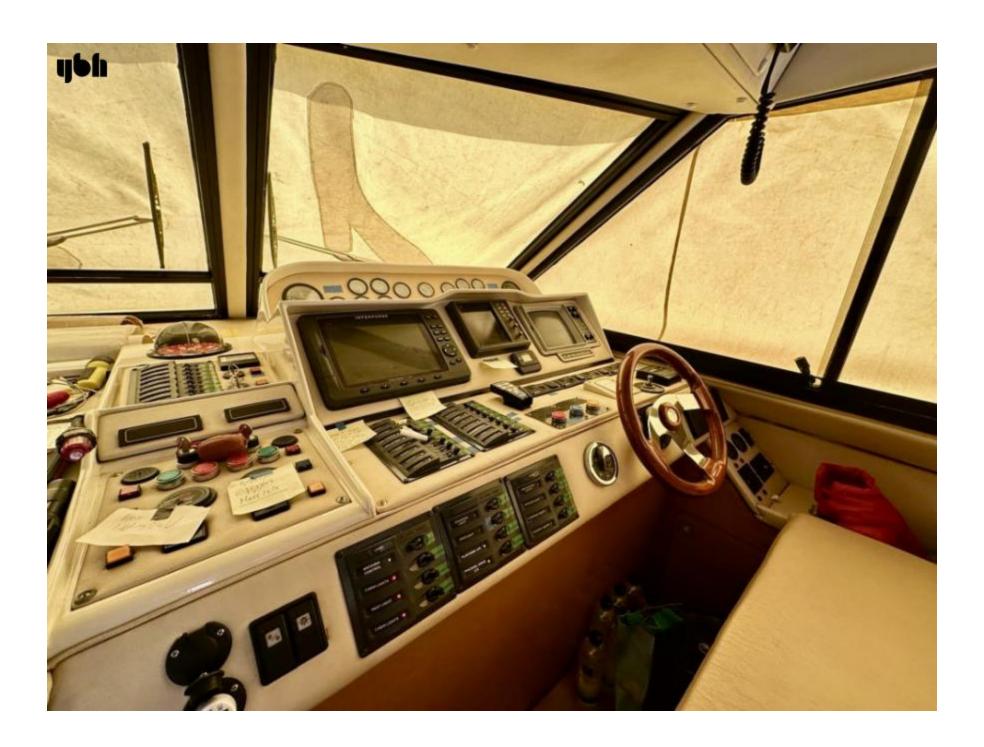

#### **Navigation & Communication Equipment**

- 2 x units GPS/Plotter
- Autopilot
- Echosounder
- VHF with DSC/GMDSS