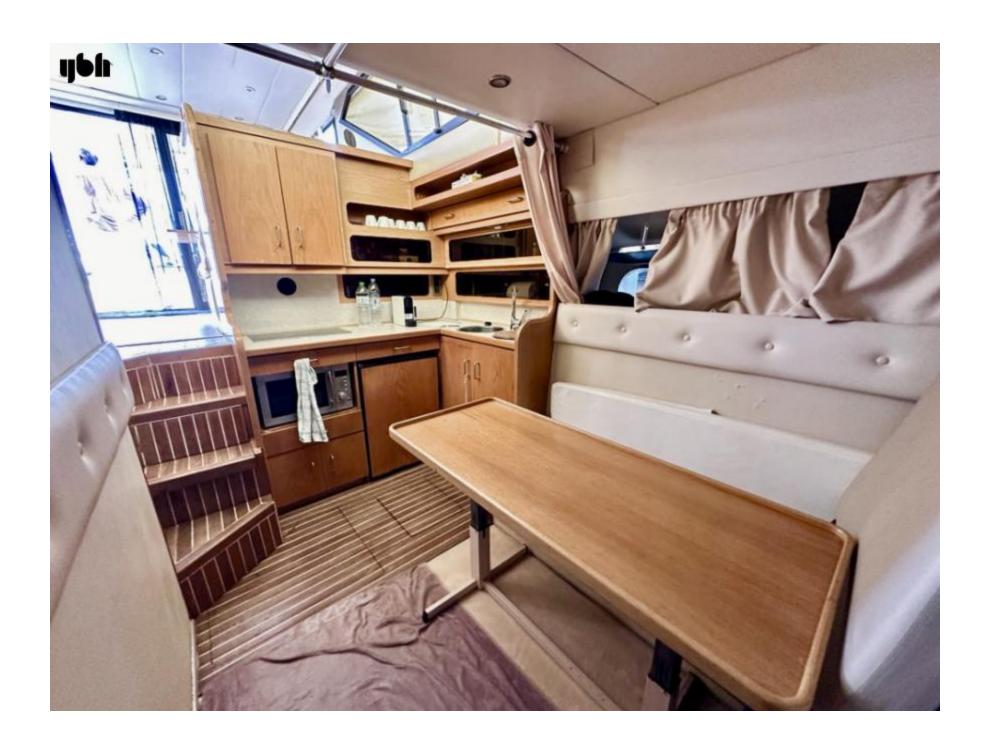

#### **Domestic Equipment**

- New Leather Upholstery inside
- New Curtains
- New Mattresses
- 3 x Refrigerators
- 4 x Stereo Systems

- 3 x TVs
- Microwave Oven
- Electric hob

#### **Accommodations**

2 x Guest Cabins & 2 x Heads

- 1 x Double Cabin
- 1 x Twin Cabin
- Second Saloon can be converted to 3rd cabin