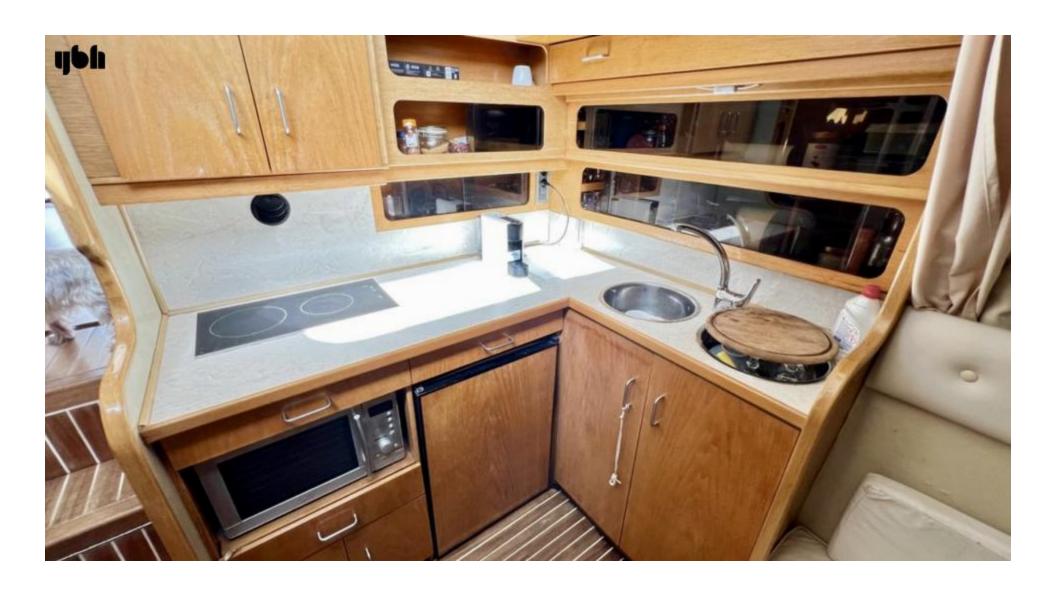

#### **Domestic Equipment**

- New Leather Upholstery inside
- New Curtains
- New Mattresses
- 3 x Refrigerators
- 4 x Stereo Systems

- 3 x TVs
- Microwave Oven
- Electric hob