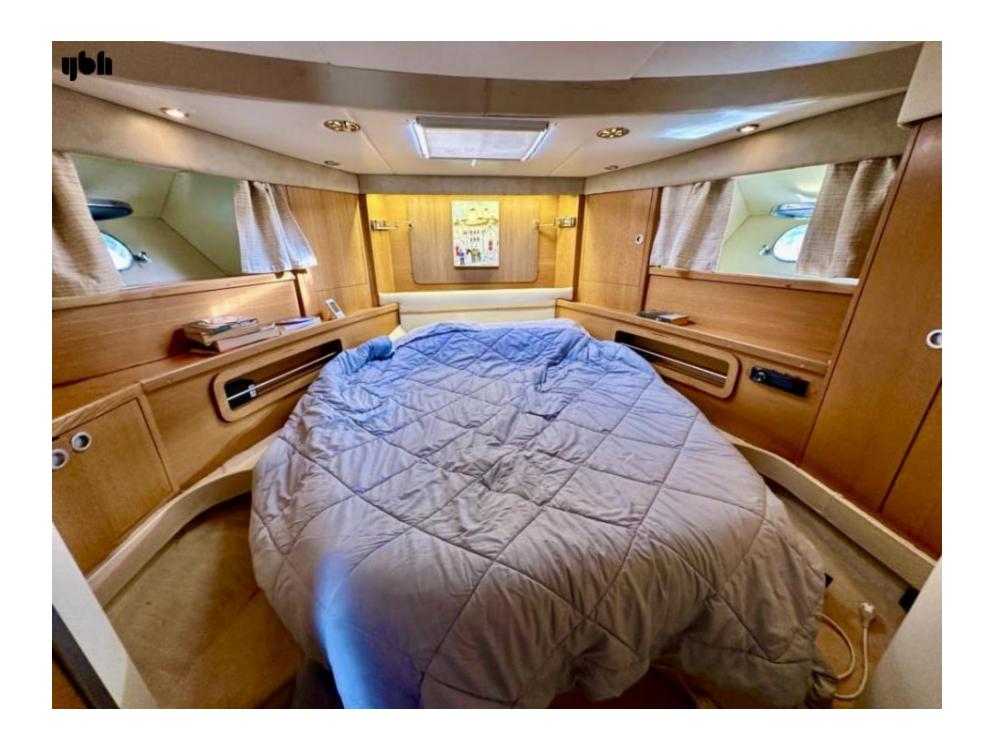

#### **Domestic Equipment**

- New Leather Upholstery inside
- New Curtains
- New Mattresses
- 3 x Refrigerators
- 4 x Stereo Systems

- 3 x TVs
- Microwave Oven
- Electric hob

#### **Accommodations**

2 x Guest Cabins & 2 x Heads

- 1 x Double Cabin
- 1 x Twin Cabin
- Second Saloon can be converted to 3rd cabin