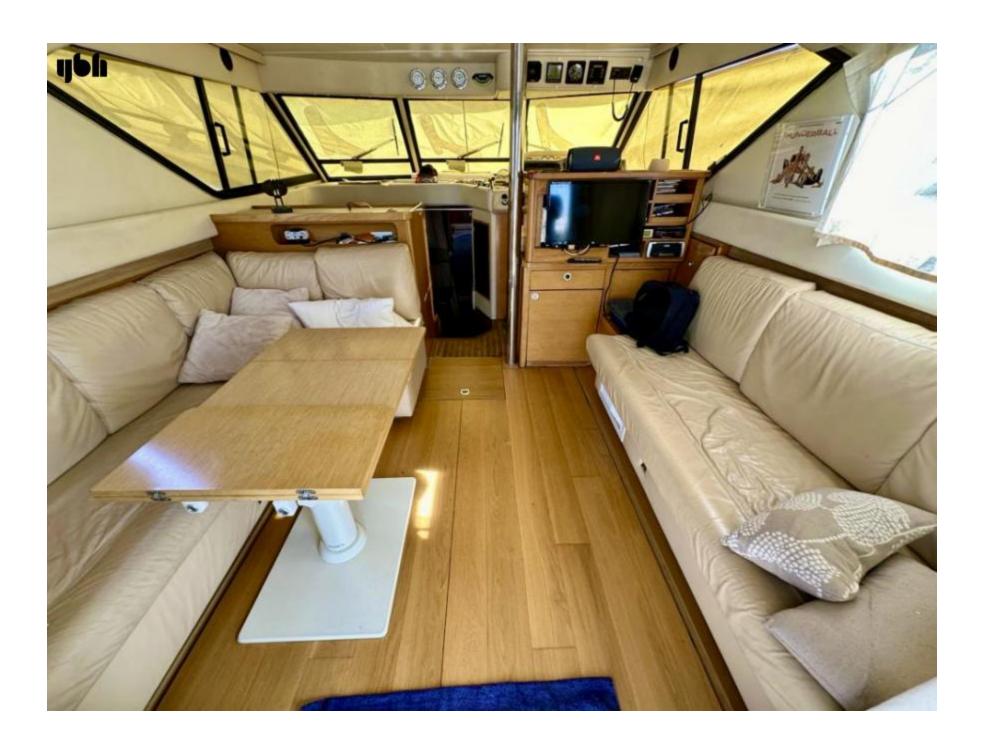

#### **Domestic Equipment**

- New Leather Upholstery inside
- New Curtains
- New Mattresses
- 3 x Refrigerators
- 4 x Stereo Systems

- 3 x TVs
- Microwave Oven
- Electric hob

#### **Accommodations**

2 x Guest Cabins & 2 x Heads

- 1 x Double Cabin
- 1 x Twin Cabin
- Second Saloon can be converted to 3rd cabin